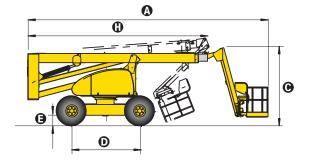

#### ROUGH TERRAIN ARTICULATING BOOMS

| TECHNICAL DATA             | HA20 PX           |
|----------------------------|-------------------|
| Working height             | 20.65 m           |
| Platform height            | 18.65 m           |
| Horizontal outreach        | 13.5 m            |
| Up and over clearance      | 6.8 m             |
| Lift capacity              | 230 kg            |
| <b>f x G</b> Platform size | 1.8 x 0.8 m       |
| A Length                   | 8.93 m            |
| <b>B</b> Width             | 2.38 m            |
| C Height - stowed          | 2.67 m            |
| <b>H</b> Transport length  | 6.8 m             |
| Transport height           | 3.1 m             |
| Vertical jib rotation      | 140° (+70/-70)    |
| Platform rotation          | 180° (+90/-90)    |
| Turntable rotation         | 360 °             |
| Tailswing                  | 0 m               |
| Wheelbase                  | 2.8 m             |
| <b>€</b> Ground clearance  | 42 cm             |
| Tilt                       | 5 °               |
| Drive speed                | 0.5 - 4.5 km/h    |
| Gradeability               | 40 %              |
| Turning radius - outside   | 3.9 m             |
| Tires - foam-filled        | 385/65-22.5       |
| Power source               | 33.2 kW - 45.1 hp |
| Weight                     | 11 710 kg         |