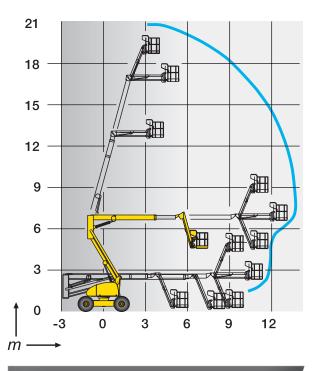

#### ROUGH TERRAIN ARTICULATING BOOMS

| TECHNICAL DATA             | HA20 PX           |
|----------------------------|-------------------|
| Working height             | 20.65 m           |
| Platform height            | 18.65 m           |
| Horizontal outreach        | 13.5 m            |
| Up and over clearance      | 6.8 m             |
| Lift capacity              | 230 kg            |
| <b>f x G</b> Platform size | 1.8 x 0.8 m       |
| A Length                   | 8.93 m            |
| <b>B</b> Width             | 2.38 m            |
| C Height - stowed          | 2.67 m            |
| <b>H</b> Transport length  | 6.8 m             |
| Transport height           | 3.1 m             |
| Vertical jib rotation      | 140° (+70/-70)    |
| Platform rotation          | 180° (+90/-90)    |
| Turntable rotation         | 360 °             |
| Tailswing                  | 0 m               |
| Wheelbase                  | 2.8 m             |
| <b>€</b> Ground clearance  | 42 cm             |
| Tilt                       | 5 °               |
| Drive speed                | 0.5 - 4.5 km/h    |
| Gradeability               | 40 %              |
| Turning radius - outside   | 3.9 m             |
| Tires - foam-filled        | 385/65-22.5       |
| Power source               | 33.2 kW - 45.1 hp |
| Weight                     | 11 710 kg         |